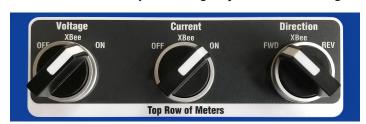

Standard WECO SMART AMI Meter Farms employ XBee 900 Mhz communications for outstanding range and performance. Other XBee network options are also available. Remotely actuate Voltage, Current and Direction of energy flow for each row in your meter farm. View status of these three states for your entire meter farm from one computer using WECO WATT-Net™ SMART AMI Meter Farm software.

Quickly and easily change settings to specific rows or panels from the intuitive interface.

Further flexibility is achieved by enabling local override to the XBee controls. Each WECO SMART AMI Meter Farm row of meters can be set to disable the remote XBee control mechanism preventing any non-local changes.