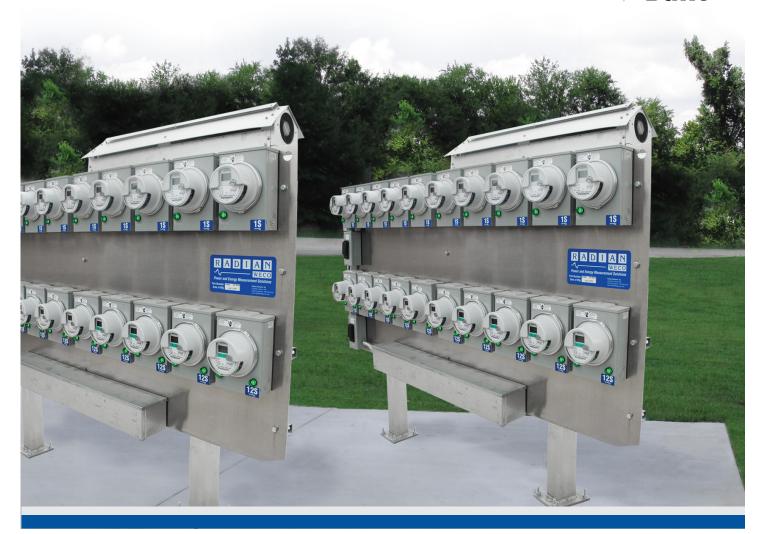

## **WECO SMART AMI Meter Farms**

WECO SMART AMI Meter Farms are designed and manufactured by RADIAN to customer specifications. Each panel is designed and manufactured within our Mississippi facility using high-quality components and materials that provide a long lasting, reliable meter testing solution — whatever the environment. Farms consist of multiple single or double panels housing any meter form socket or load configuration. RADIAN Meter Farms are constructed with a choice of high-grade aluminum panels in a fixed or a mobile structure to allow ease of future relocation.

WECO SMART AMI Meter Farms are an economical way for electric utilities to perform firmware updates when deploying AMI meters. Meter Farms are also used for sample meter qualification before deploying the balance of the meters to customers. Long term testing can be done for new meters or hardware prior to release.

WECO SMART AMI Meter Farms can be built to accommodate any quantity of meters for Investor Owned Utilities typically 100 to 200+ sockets and Cooperatives and Municipals typically 10 to 100+ sockets. In addition, Radian will provide assistance, direction and guidance to install the farm on your site and within your specification. Select meter socket mix specifying Meter Forms, Voltages, Load Amperages and Socket Positioning. Construction of our Meter Farms are built with 3R\* components for outdoor locations but can be used indoor. RADIAN Meter Farms are built from our long tradition of products that are second to none and will provide many years of costeffective, trouble-free service.