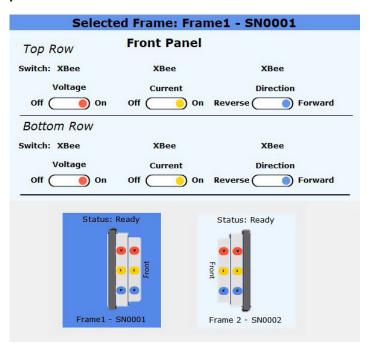

Quickly and easily change settings to specific rows or panels from the intuitive interface.

Further flexibility is achieved by enabling local override to the XBee controls. Each WECO SMART AMI Meter Farm row of meters can be set to disable the remote XBee control mechanism preventing any non-local changes.

Change settings to the entire WECO SMART AMI Meter Farm from the global change toolbar.

RADIAN provides the highest caliber, most capable Meter Farms available.

Step up to a truly SMART Meter Farm for your Smart Meters!