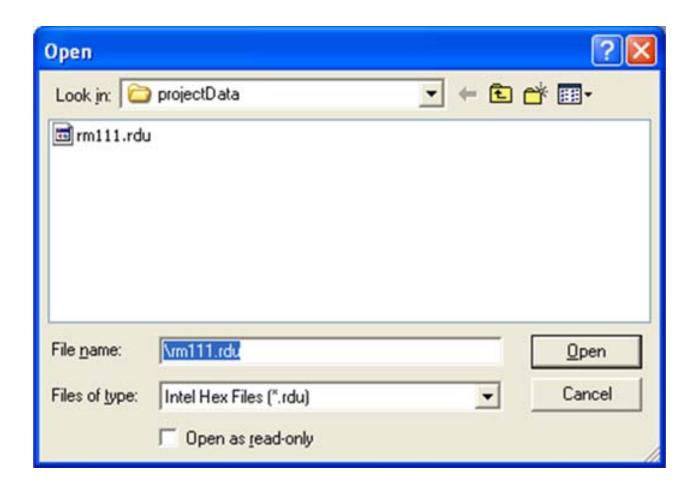

10. Select the *Program Device* button on the toolbar

- 11. Select the *RDU File* button
- 12. Browse to and load the previously saved \*.rdu file