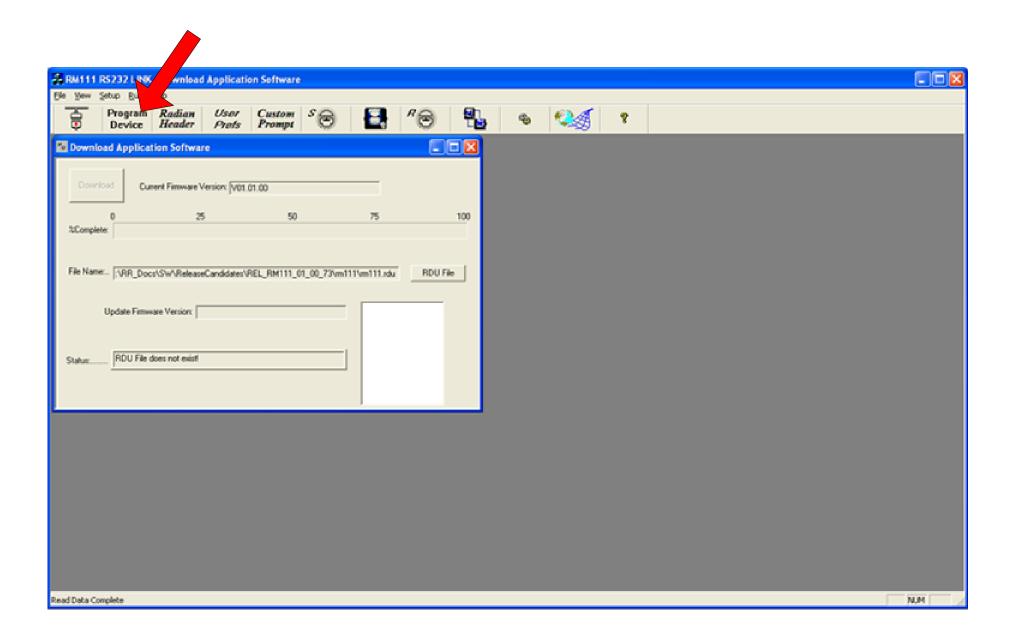

10. Select the *Program Device* button on the toolbar

- 11. Select the *RDU File* button
- 12. Browse to and load the previously saved \*.rdu file

### Software Setup

13. Select the Download button to start the firmware upgrade