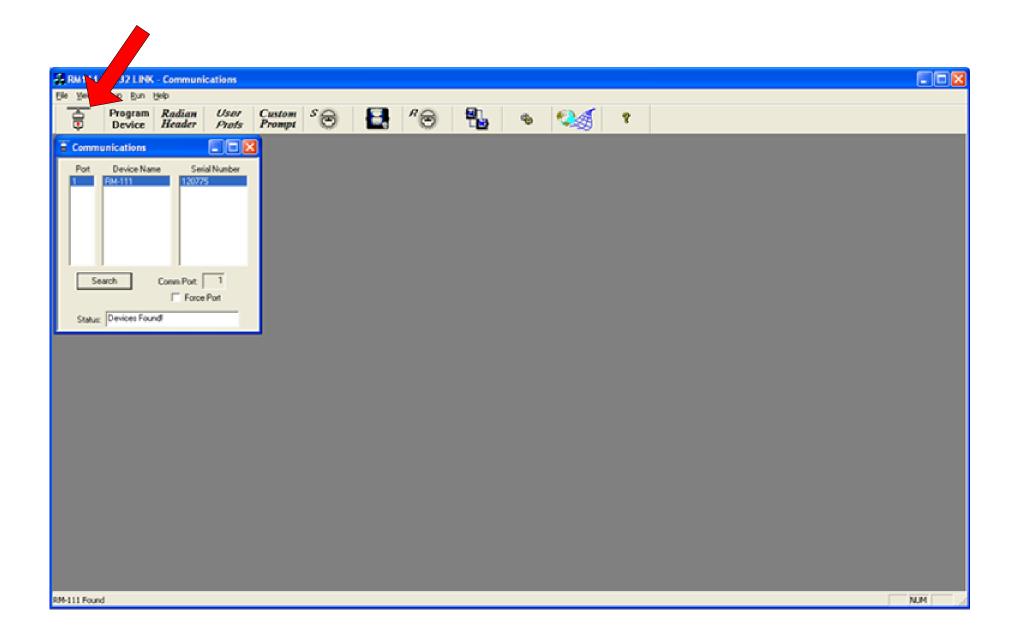

- 6. Save the compiled \*.rdu firmware file on the control PC.
- 7. On the control PC, open the RM-111 Link + application

- 8. Connect to the RM-111 by selecting the *Connect RM-111* button in the toolbar
- 9. Select Search