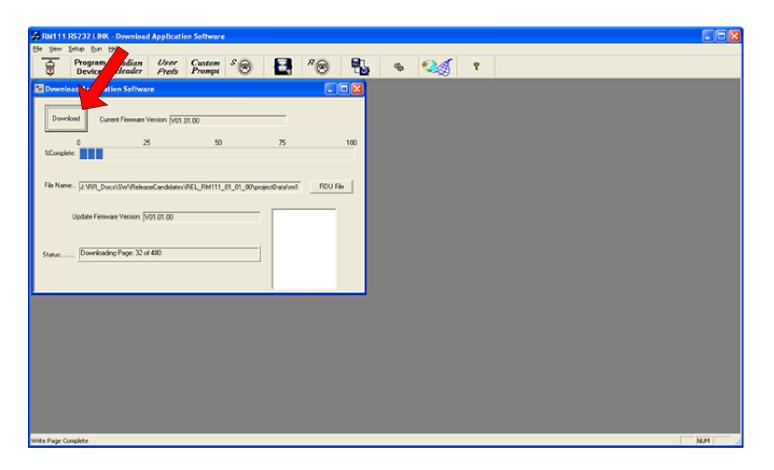

### Software Setup

13. Select the Download button to start the firmware upgrade